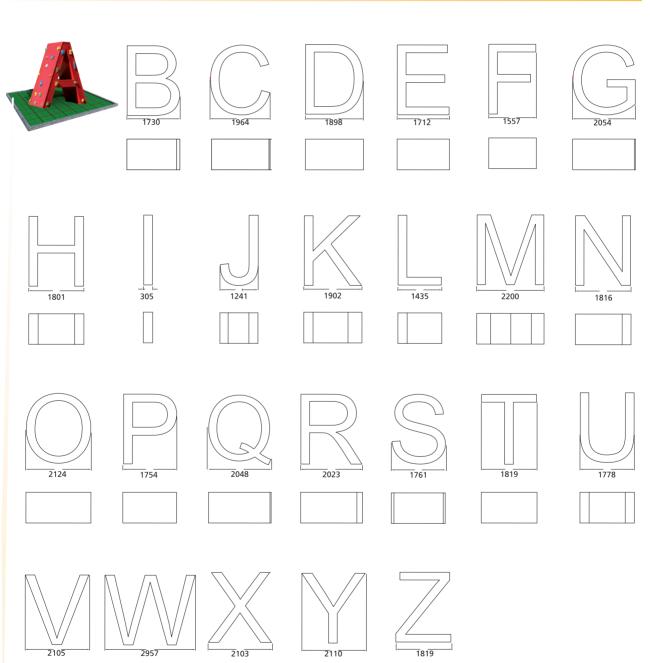

tal structure: Interior of the piece in metal structure with cold-formed rectangular section steel tubes with IPN

and UPN normalised profiles. These structures ara primer coated to avoid rusting.

Holds: Made of polyester resin with mineral filling (silica) and colorants. Several sizes and colours with

funny animal shapes and objects.

Nuts and bolts: Fixing of structures: zinc-coated bolts.

Fixing of holds: stainless steel bolts with anti-theft system.

Fixing: Fixed to floor by means of a concrete footing with expansion blocks (not included in the price).

Rubber or sand pavement is recommended, depending on legal requirements.



### FUNDICIO DUCTIL BENITO

Vía Ausetania, 11 · 08560 MANLLEU (Barcelona) Spain · **Tel.** + 34 **93 852 1000** 



# SPORTS Boulder climbable Letters