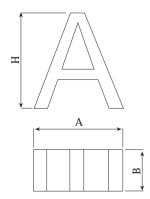

#### **CHARACTERISTICS**

| REFERENCE |                 |      |      |         |                          |                  |      |
|-----------|-----------------|------|------|---------|--------------------------|------------------|------|
| BULNPE    | 2150            | 1000 | 2300 | $31m^2$ | depending<br>on de piece | From 3 years old | 2000 |
| Ontional  | 1000 x 500 tile |      |      |         | •                        |                  |      |