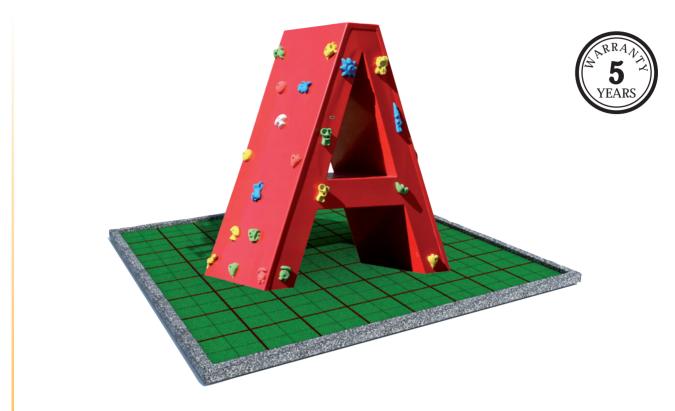

## A Letter Boulder

BULNPE

Optional: Boulder in personalised colour

Complies with all the safety requirements of the European standard CEN/TC 136, UNE-EN 12572. The quality of the products is guaranteed by ISO 9001:2000 standard.

Climbing panels: Panel made of layered polyester fibre. Plain surface in a single piece.

Metal structure: Interior of the piece in metal structure with cold-formed rectangular section steel tubes with IPN

and UPN normalised profiles. These structures ara primer coated to avoid rusting.

Holds: Made of polyester resin with mineral filling (silica) and colorants. Several sizes and colours with

funny animal shapes and objects.

Nuts and bolts: Fixing of structures: zinc-coated bolts.

Fixing of holds: stainless steel bolts with anti-theft system.

Fixing: Fixed to floor by means of a concrete footing with expansion blocks (not included in the price).

Rubber or sand pavement is recommended, depending on legal requirements.