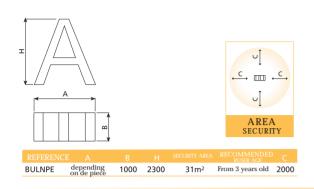

## A Letter Boulder

BULNPE

Optional: Boulder in personalised colour

#### **CHARACTERISTICS**

| REFERENCE |                 |      |      |         |                          |                  |      |
|-----------|-----------------|------|------|---------|--------------------------|------------------|------|
| BULNPE    | 2150            | 1000 | 2300 | $31m^2$ | depending<br>on de piece | From 3 years old | 2000 |
| Ontional  | 1000 x 500 tile |      |      |         | •                        |                  |      |