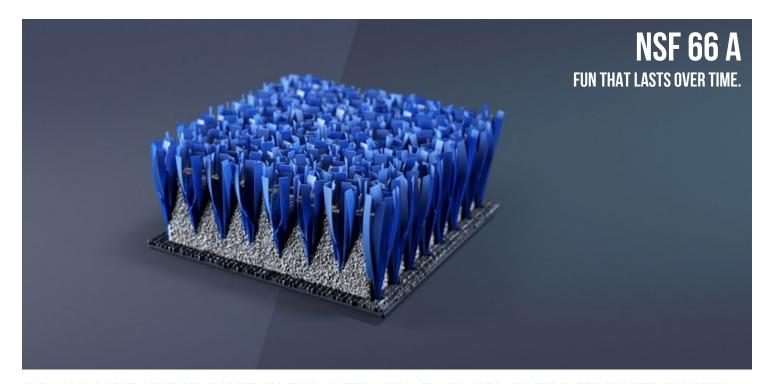

# NSF 66 A IS A NEXT-GENERATION ARTIFICIAL TURF SYSTEM COMPOSED OF POLYPROPYLENE NSF FIBRILLATED FILAMENTS AND SILICON SAND INFILL.

## **NSF 66 A**

Padel courts can be subjected to intense use—especially if they're used for doubles, too. With MONDO NSF turf, standing up to heavy use isn't a problem.

# FIBRILLATED POLYPROPYLENE MONDOTURF: OPTIMIZED FIBRILLATION

MONDO 's exclusive progressive fibrillation alignment model includes a thicker cutting sequence and greater cutting length, both of which improves the fiber's appearance and durability. Compared with traditional fibrillated fibers, Mondoturf fibers in synthetic turf fields maintain optimal friction, resilience, and abrasion resistance longer.